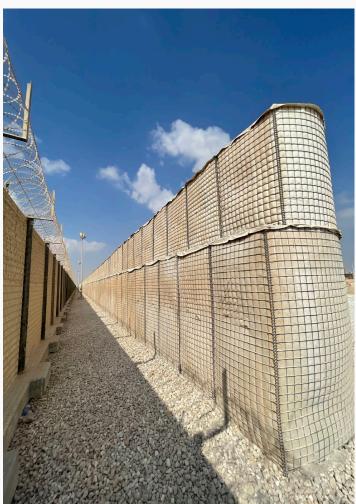

Construction Of Asphalt And Concrete Road Including Road Marking, Safety Sign Installation

ROP 1 min, 10 min, ISPS Fence Installation

Installation Of Hesco-Rapid Deployment Barriers

Leveling, Grading & Compation Work For Oil And Gas, Power Plant And Petrochemical Plant