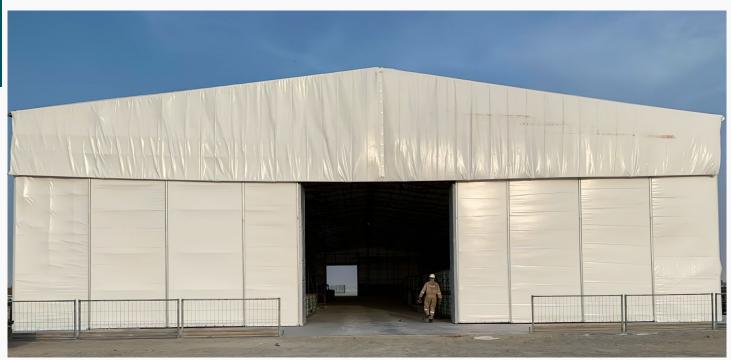

#### TEMPORARY WAREHOUSE FACILITIES

INSCAF TECH offers specialized customized temporary warehousing facility made up of engineering designed scaffolding structures with a span of more than 80 meter length and 12m height withstanding 120km/hr speed and harsh climatic conditions.