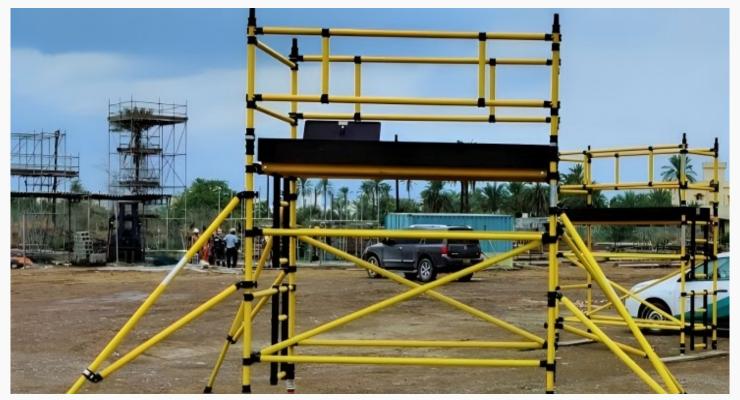

#### **ACCESS SOLUTIONS & SCAFFOLDING**

INSCAF TECH is capable of delivering innovative structural access and repair solutions. With a huge inventory of scaffolding equipment and state-of-the-art materials we provide a rapid response to our customers' needs, upto any height.

#### INSCAF TECH's Access Solutions include:

- Tube and Fittings Scaffolding
- Insulated Scaffolding
- System Scaffold
- Mobile Tower Scaffold
- Suspended Scaffold
- Staircase
- Formwork Scaffold
- Heavy Load Bearing Scaffolds with design and calculations
- Designs with Load Bearing Calculations for Cuplok
- Type, Ring Lock, Frame and Tube & Fittings.
- Scaffold Erection
- Scaffolding Inspection
- Scaffolding Dismantling
- Scaffolding Maintenance Services
- Rental of Scaffolds
- On-site Project and Inventory Management