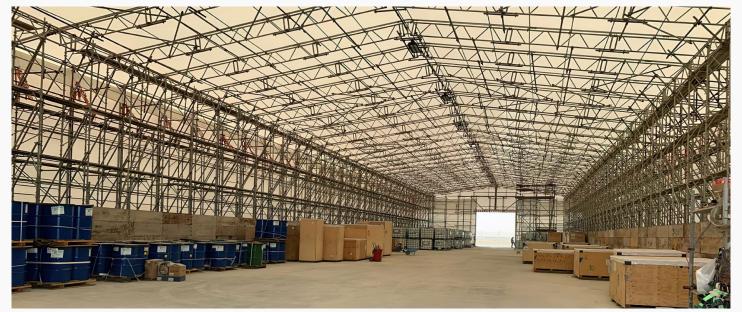

#### TEMPORARY WAREHOUSE FACILITIES

INSCAF TECH offers specialized customized temporary warehousing facility made up of engineering designed scaffolding structures with a span of more than 80 meter length and 12m height withstanding 120km/hr speed and harsh climatic conditions.