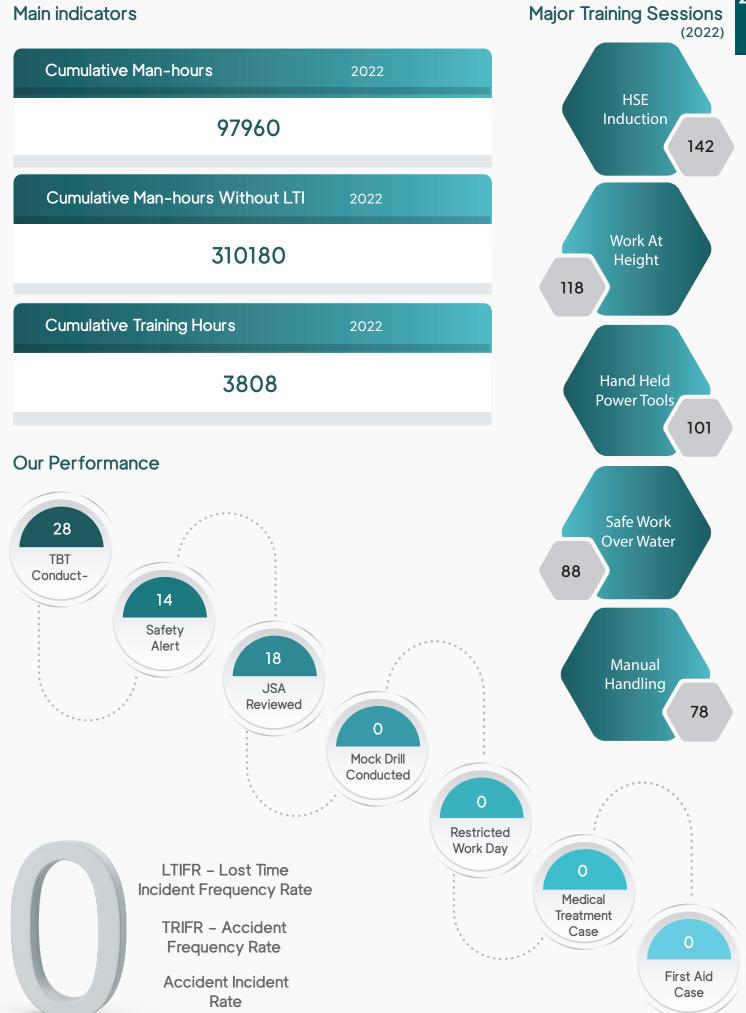

r our employees. Every employee has a right to feel safe at work. Our company is committed to following legal standards and create a hazard-free workplace.



#### **ENVIRONMENT POLICY**

INSCAF TECH is fully committed to protect the Environment on each of its operations by setting Environmental objectives that will continually improve the manner in which we approach our various projects/services.



#### **QUALITY CONTROL**

INSCAF TECH is committed to delivering quality construction work with promised amenities, which meets and exceeds the needs & expectation of our clients. We promise our valued client's commitment to excellence in each activity, by each employee in the organization, by adopting innovative and best in class engineering and management practices.



#### Main indicators



# UALITY CERTIFICATION

### CERTIFICATIONS



#### Certificate of Registration

This is to certify that The Quality Management System of

#### INSCAFTECH, ASALA OF EAST GULF SPC

P.O.Box 2659, Postal Code-111. Sultanate of Oman

has been assessed and found to be in compliance with the requirements of the standard

#### ISO 9001:2015

#### for the following scope:

Engineering, Procurement, Construction and Maintenance in the Field of Civil, Mechanical, Electrical & Instrumentation, Preservation and Commissioning, Specialized Access Solution, Surface Protection, Insulation, Fireproofing, Refractory, Warehouse Facilities and Facilities Management.

CERTIFICATE No. : 24ZCAQ0992Q

1ST SURVEILLANCE

ISSUED DATE : 19/02/2024 EXPIRY DATE: 18/02/2027 2ND SURVEILLANCE



18/02/2025

18/02/2026