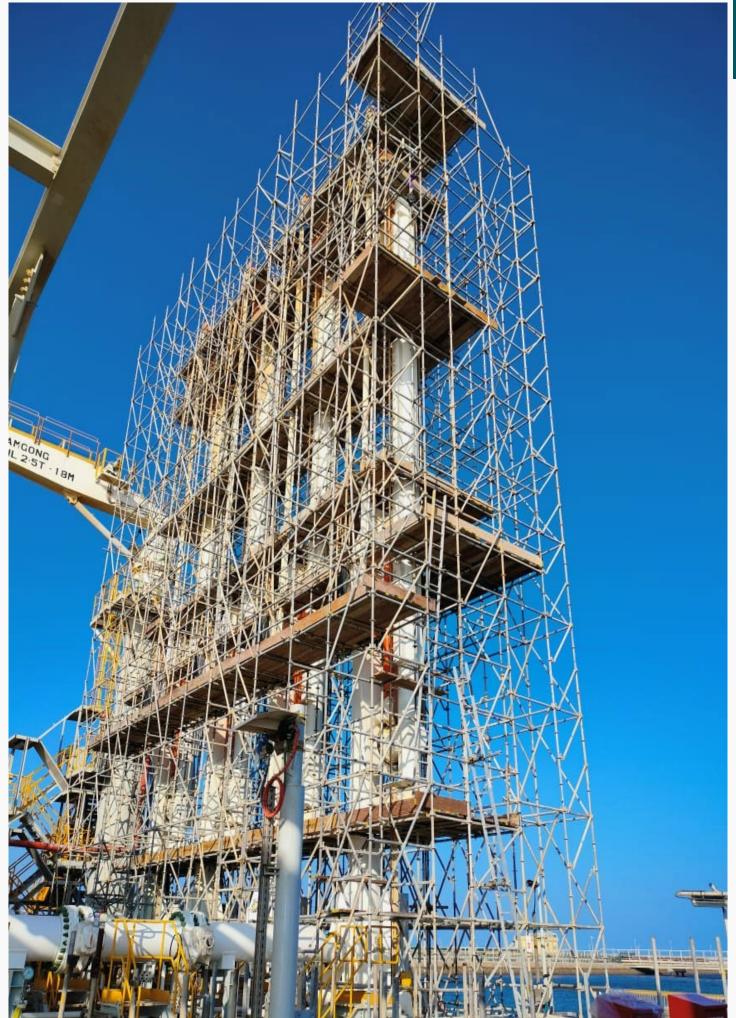

#### **ACCESS SOLUTIONS & SCAFFOLDING**

INSCAF TECH is capable of delivering innovative structural access and repair solutions. With a huge inventory of scaffolding equipment and state-of-the-art materials we provide a rapid response to our customers' needs, upto any height.

#### INSCAF TECH's Access Solutions include:

- Tube and Fittings Scaffolding
- Insulated Scaffolding
- System Scaffold
- Mobile Tower Scaffold
- Suspended Scaffold
- Staircase
- Formwork Scaffold
- Heavy Load Bearing Scaffolds with design and calculations
- Designs with Load Bearing Calculations for Cuplok
- Type, Ring Lock, Frame and Tube & Fittings.
- Scaffold Erection
- Scaffolding Inspection
- Scaffolding Dismantling
- Scaffolding Maintenance Services
- Rental of Scaffolds
- On-site Project and Inventory Management