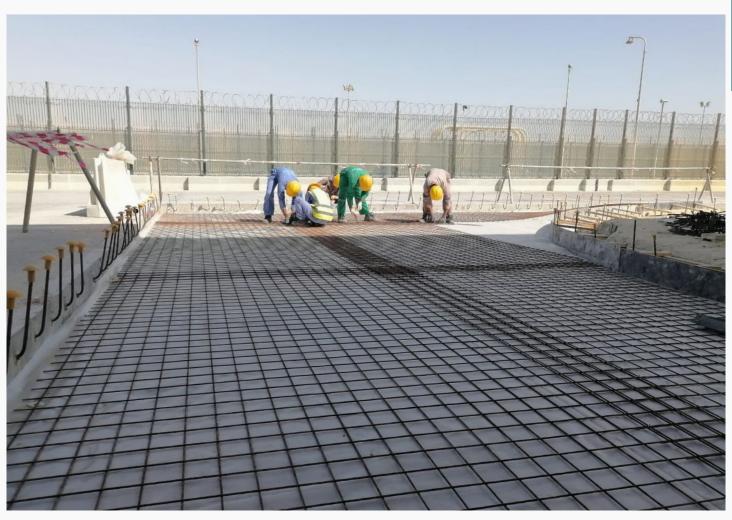

# GALLERY

Road Work for Oil and Gas, Power Plant, Petrochemical Plant

Survey Activities

Floor Concrete Work

Security Razor Coil Installation For ROP 1min, 10min and IAPS Fence

Pipeline Welding

Flage Facing For GRE Pipes