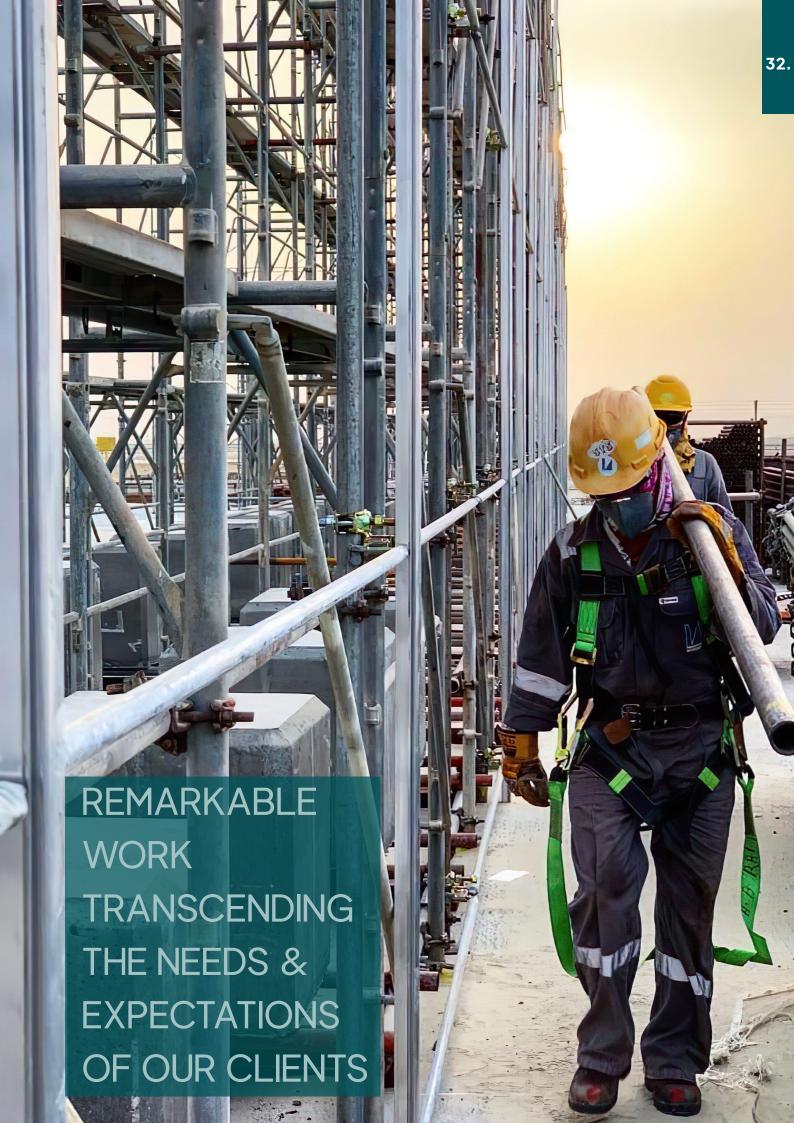

SRS)

Country of Origin: Oman JSRS Supplier Code : OM114702

Registration Date: 27-08-2023 Valid till : 29-08-2026

Special Status : NIL National SME Classification : SME-Small







This Certificate is issued for supplying Products & Services to Oil & Gas and other related industries in Oman and is not valid to acquire permits from other Governmental or Non-Governmental agencies.

Certificate No. : JSRSOM3679222354001 / Issued On : 27-09-2023

#### dun & bradstreet

This is to certify that

#### **ASALA OF EAST GULF**

18th November Street, P.O Box No 2659, Muscat, 111, Oman

is now part of the Dun and Bradstreet Global Database and has been assigned the

D&B D-U-N-S® Number: 85-040-2042

Authorized Signatory
Dun & Bradstreet South Asia Middle East Limited

Sep 14, 2023 www.dnbsame.com



# GALLERY



Road Work for Oil and Gas, Power Plant, Petrochemical Plant



Survey Activities



Floor Concrete Work



Security Razor Coil Installation For ROP 1min, 10min and IAPS Fence



Pipeline Welding



Flage Facing For GRE Pipes



Pipeline Maintenance Activities







Torqing Activities



Welding Activities On Structures



Cable Glanding & Termination Works



False Ceiling, Furniture, Floor Carpet Installation & Glass Window Installation



Fire Suppression System Accessories Installation



MCC Panel Installation & Cables Termination Work



Floor Box Fixing



Lighting & Small Power Panel Cables Termination



HVAC Control Panel Termination



Commissioning Activities



Preservation Activities



Stencil Work On Asphalt And Concrete Road



Construction Of Asphalt And Co