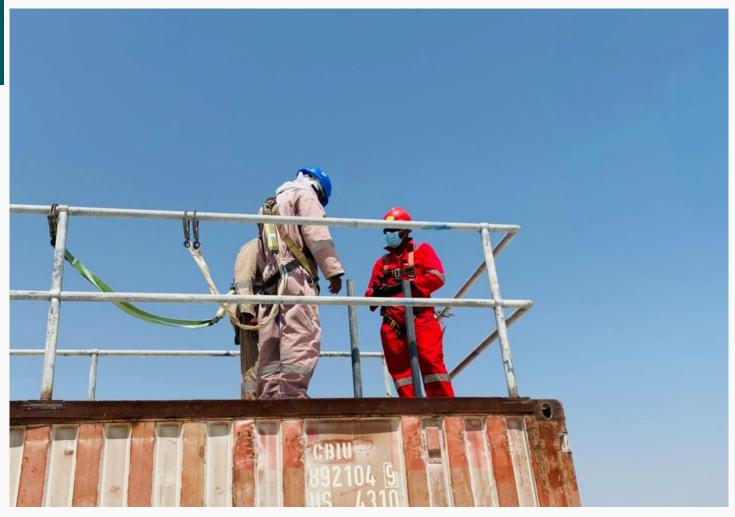

#### **HEALTH AND SAFETY POLICY**

Our Health and Safety Policy help us preserve the best possible work conditions for our employees. Every employee has a right to feel safe at work. Our company is committed to following legal standards and create a hazard-free workplace.

## MANAGEMENT STATEMENT

INSCAF TECH WILL COMPLY FULLY WITH THE LAWS OF THE COUNTRY FOR IT'S OPERATIONS, AND COMMIT TO PERFORM ITS ACTIVITIES WITH THE INTENTION TO:

- Protect health and safety of all employees and others who are associated in it's activities.
- Protect the environment, prevent pollution and ensure a safe working environment at all working areas.
- Ensure that HSE is a line responsibility and all employees are fully aware of their roles and comply with the same.
- Manage health and safety risk as far as reasonably practicable and protect the environment.
- Empower employees to start work only when conditions are safe and to stop work when conditions are unsafe.
- Provide training and resources for employees to maintain the HSE system.
- Ensure safe operation of all equipment, vehicles and plants.
- Implement this policy through company action plans, corrective actions and continuous monitoring, supported by proper training.