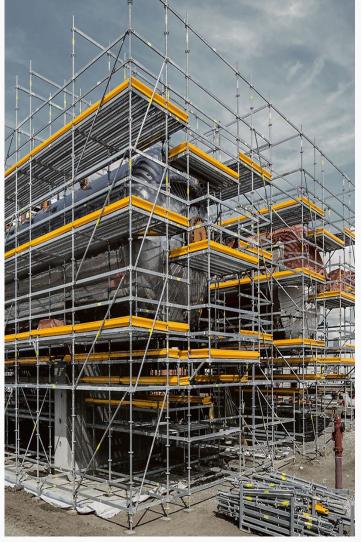

#### **ACCESS SOLUTIONS & SCAFFOLDING**

INSCAF TECH is capable of delivering innovative structural access and repair solutions. With a huge inventory of scaffolding equipment and state-of-the-art materials we provide a rapid response to our customers' needs, upto any height.

#### INSCAF TECH's Access Solutions include:

- Tube and Fittings Scaffolding
- Insulated Scaffolding
- System Scaffold
- Mobile Tower Scaffold
- Suspended Scaffold
- Staircase
- Formwork Scaffold
- Heavy Load Bearing Scaffolds with design and calculations
- Designs with Load Bearing Calculations for Cuplok
- Type, Ring Lock, Frame and Tube & Fittings.
- Scaffold Erection
- Scaffolding Inspection
- Scaffolding Dismantling
- Scaffolding Maintenance Services
- Rental of Scaffolds
- On-site Project and Inventory Management